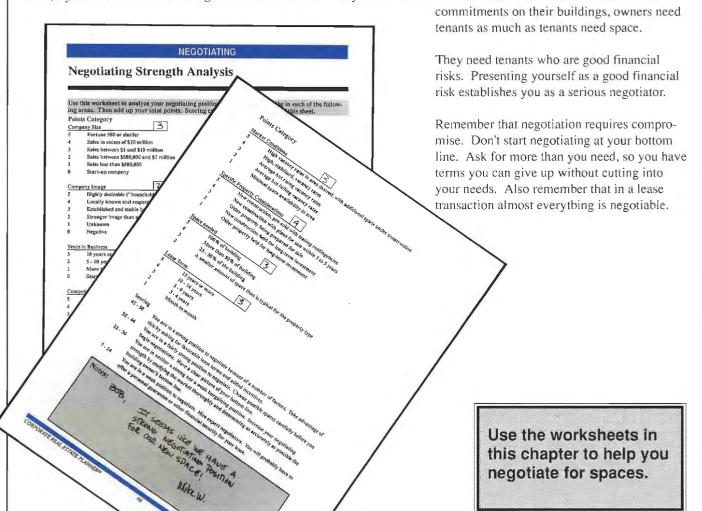

### Negotiating

Negotiating for space is probably the single most important aspect of relocating. It will determine if you get the space you desire and how much you have to pay for it per month. The following worksheets will help prepare for negotiations by comparing each space you are negotiating for, determining your bottom line and analyzing your negotiating position.

- Negotiable Items Checklist
- 2. Negotiating Strengths Analysis
- 3. Office Lease Review Worksheet Sample
- 4. Office Lease Review Worksheet
- 5. Office/Warehouse Lease Review Worksheet Sample
- 6. Office/Warehouse Lease Review Worksheet
- 7. Building Comparison Worksheet