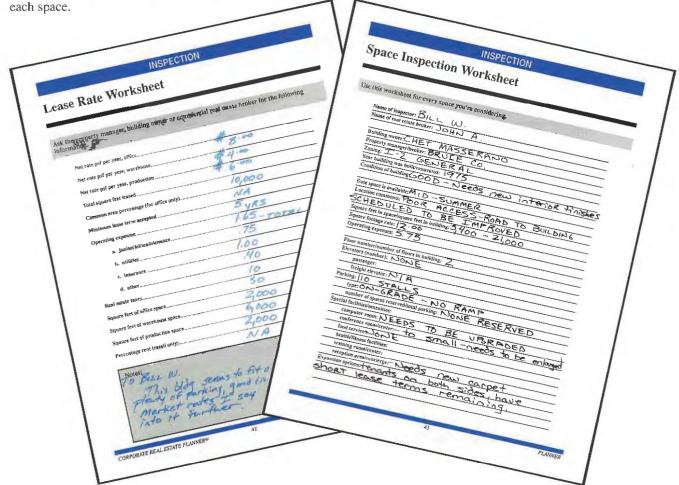

### Inspection

Thoroughly inspect each building that you are considering. Tear out the space inspection and the lease rate forms and take them along with when you inspect each space. They will organize the important attributes of each space for later review and comparison.

- Space Inspection Worksheet
- 2. Lease Rate Worksheet

Chapter 7: page 43